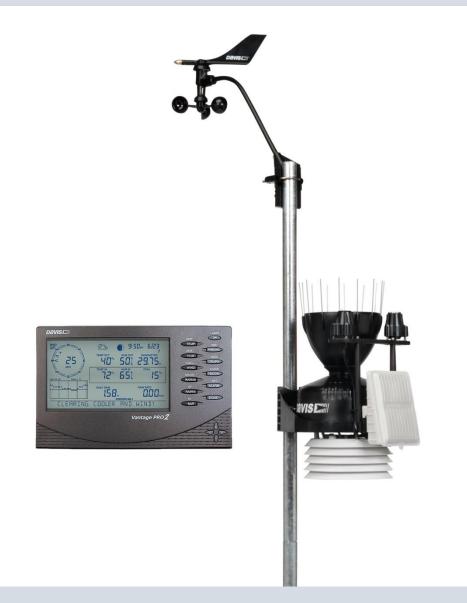

## 6162C Cabled Vantage Pro 2<sup>™</sup> Plus with Cabled VP2 Console.

The Cabled Vantage Pro 2<sup>™</sup> is the cabled option for data logging along with a 6510USB data logger, however this is a special-order item and may take 8-10 weeks to arrive.

## **Features**

- Anemometer cable at a length of 12m to allow for perfect placement.

- Both Solar and UV sensors
- Fast updates every 2.5 seconds
- Touchscreen interactive display
- UV/Solar Radiation sensors

## Includes

- Rain Collector
- Temperature and humidity sensors
- Anemometer with 12m cable
- Power adaptor for the console
- Mounting hardware
- UV/Solar Radiation Sensors