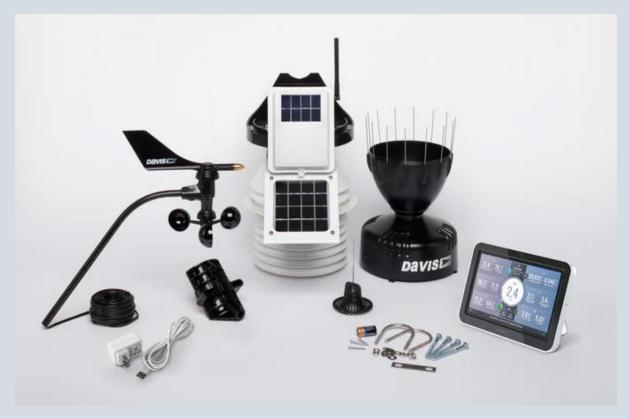

## **Includes**

- Solar powered Integrated Sensor Suite
- Rain Collector
- Temperature and humidity sensors
- Anemometer with 12m cable
- Solar panel
- WeatherLink Console™
- Power adaptor for the console
- Mounting hardware
- 24-Hr Fan Aspirated Radiation Shield