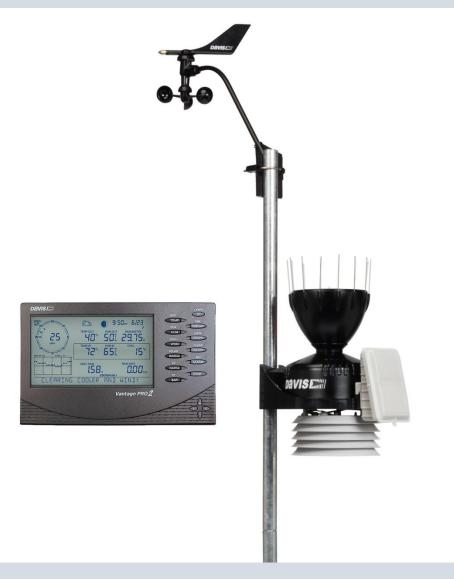

## 6152C Cabled Vantage Pro 2<sup>™</sup> with Cabled VP2 Console.

The Cabled Vantage Pro 2<sup>™</sup> is the cabled option for data logging along with a 6510USB data logger, however this is a special-order item and may take 8-10 weeks to arrive.

## **Features**

- Anemometer cable at a length of 12m to allow for perfect placement.
- Both Solar and UV sensors

- Fast updates every 2.5 seconds
- Touchscreen interactive display

## Includes

- Rain Collector
- Temperature and humidity sensors
- Anemometer with 12m cable
- Power adaptor for the console
- Mounting hardware