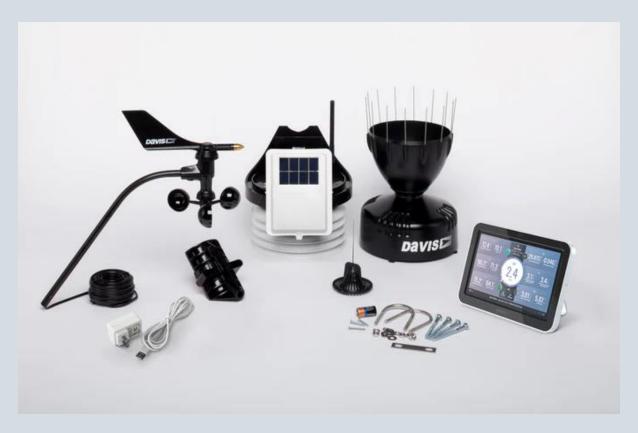

## **Includes**

- Solar powered Integrated Sensor Suite
- Rain Collector
- Temperature and humidity sensors
- Anemometer with 12m cable
- Solar panel
- WeatherLink Console™
- Power adaptor for the console
- Mounting hardware